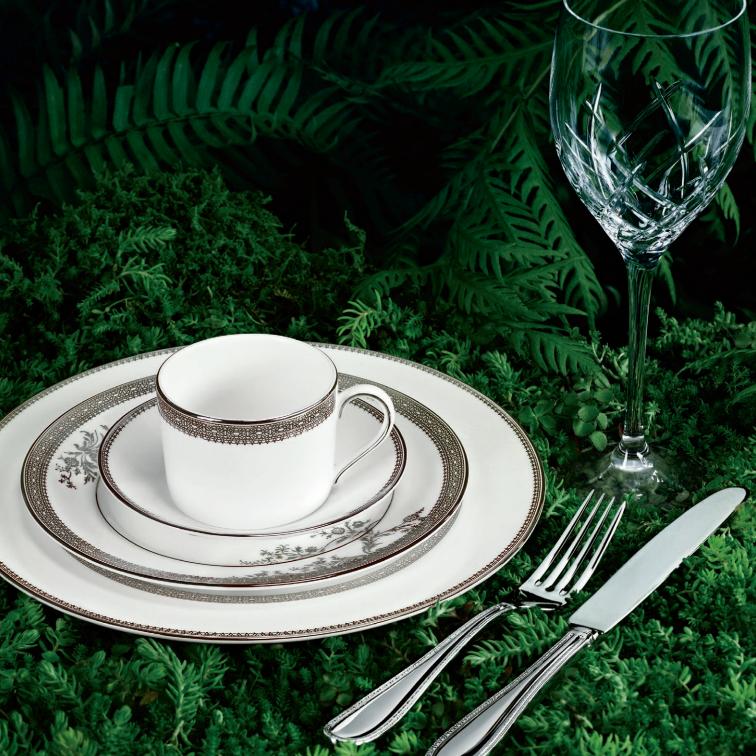

# VERA LACE

dinnerware

DRAWING INSPIRATION FROM THE ELEGANT LACEWORK FEATURED ON HER GOWNS, VERA WANG HAS DESIGNED THE **VERA LACE** COLLECTION WITH DELICATE DETAILS, FINISHING THE WHITE FINE BONE CHINA WITH A PLATINUM EDGE.