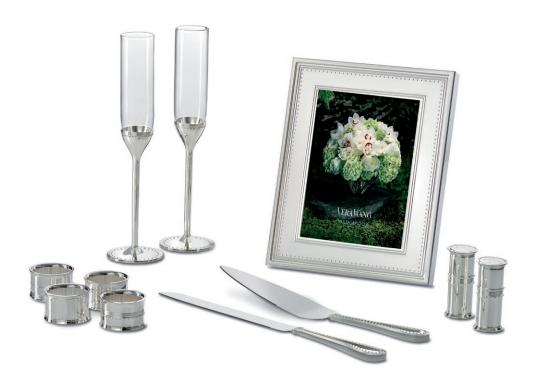

### bridal CHECKLIST

#### everyday essentials

#### **EVERYDAY CHINA**

- o 12 x Dinner Plate
- o 12 x Entrée Plate
- o 12 x Bread & Butter Plate
- o 12 x Cereal Bowl
- o 12 x Pasta Bowl
- o 12 x Tea Cup & Saucer set
- o 12 x Mug
- o 3 x Platter
- o 3 x Salad Bowl
- o 1x Sauce Jug
- o 1x Teapot
- o 1x Sugar Bowl
- o 1x Creamer

#### **EVERYDAY GLASSWARE**

- o 12 x Tumbler
- o 12 x Highball
- o 12 x Wine glass
- o 12 x Flute
- o 12 x Pilsner
- o 1x Jug

#### **EVERYDAY CUTLERY**

- o 2 x 56 piece set (\*Components)
  - 8 Dinner Knives \*
  - 8 Dinner Forks \*
  - 8 Entrée Knives \*
  - 8 Entrée Forks \*
  - 8 Dessert spoons \*
  - 8 Soup spoons \*
  - 8 Tea Spoons \*
- o 12 x Steak Knives
- o 2x Cheese Knife Set
- o 2 x Salad Server

#### **TABLE ACCESSORIES**

- o 2 x Salt & Pepper
- o 2 x Rectangular Tray
- o 2 x Divided Server
- o 2 x Serving Bowl
- o 4 x Small Gift Bowl
- o 1x Large Gift Bowl
- o 1x Champagne Bucket
- o 12 x Napkin Rings
- o 4 x Dip Bowl
- o 2 x Centrepiece Bowl
- o 2 x Bread Tray
- o 1x Chip & Dip
- o 12 x Placecard Holders

#### **DÉCOR PIECES**

- o 2 x Open Tall Vase
- o 2 x Trumpet Tall Vase
- o 2 x Open Short Vase
- o 1x Trumpet Short Vase
- o 1x Rose bowl
- o 2x Centrepiece bowl
- o 2x Single Stem vase
- o 3 x Candlestick
- o 2x Hurricane Lamps
- o 6 x Votives
- o 2 x Table Clock
- o  $5 \times 5 \times 7.5$ cm Frame
- o 5 x 10 x 15cm Frame
- o 3 x 12.5 x 18cm Frame
- o 3 x 20 x 25cm Frame
- o 2 x Vanity Trav
- o 2x Decorative Platter
- o 1x Ring Stand
- o 1x Perfume Bottle
- o 1x Trinket Box
- o 1x Letter Opener
- o 2x Lamps