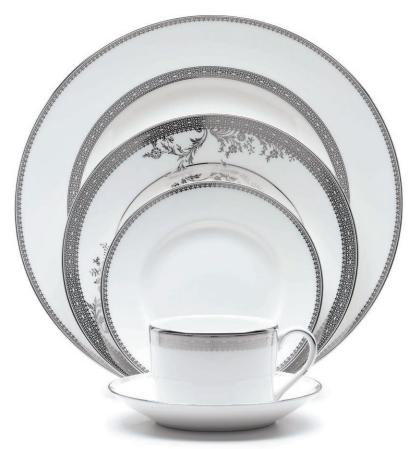

## **GROSGRAIN**

dinnerware

THE DETAILS USED TO TRIM VERA WANG'S FAMOUS GOWNS IS DEFINED IN *GROSGRAIN*. HERE, PURE WHITE CHINA GETS THE SOPHISTICATED INTERPLAY OF TWO DIFFERENT BORDER TRIMS IN RADIANT PLATINUM, WITH A WIDE BORDER OF TEXTURED GROSGRAIN RIBBON ON SOME PIECES AND A NARROW WISP OF EDGING ON OTHERS.