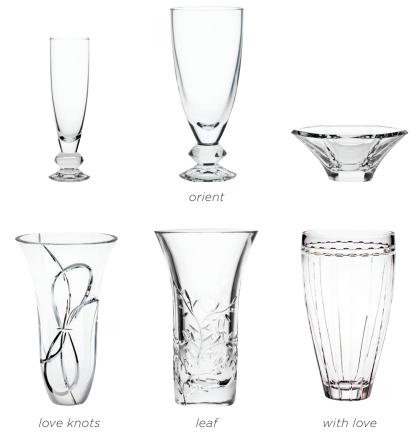

## **VASES & BOWLS**

crystal

CHARACTERISED BY CLEAN, UNIQUE SHAPES AND TALL, FLUID LINES, THE *CRYSTAL GIFTS*COLLECTION BY VERA WANG IS THE EPITOME OF TIMELESS ELEGANCE.

# **WITH LOVE**

giftware

A DETAILED DESIGN
INSPIRED BY VERA'S ICONIC JEWELLERY COLLECTION
"SEVEN DAYS A WEEK I LOVE YOU".

# **WITH LOVE** giftware

THE SIGNATURE ELEGANCE AND STYLE OF VERA WANG IS EXEMPLIFIED
BY HER STUNNING *WITH LOVE NOIR* AND *BLANC* COLLECTION; FEATURING KEY GEOMETRIC
ELEMENTS AND STRIKING BLACK OR WHITE ENAMEL.