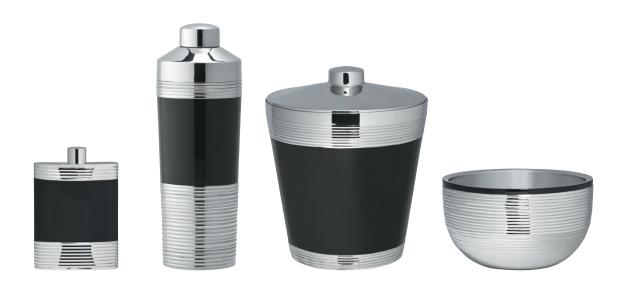

# **DEBONAIR** *barware*

WITH A GLAMOROUS TAKE ON COCKTAIL HOUR, VERA WANG **DEBONAIR**OFFERS SLEEK, DECO-INSPIRED BARWARE AND GIFTS COMBINING TEXTURED STAINLESS STEEL
AND SLICK BLACK ENAMEL.