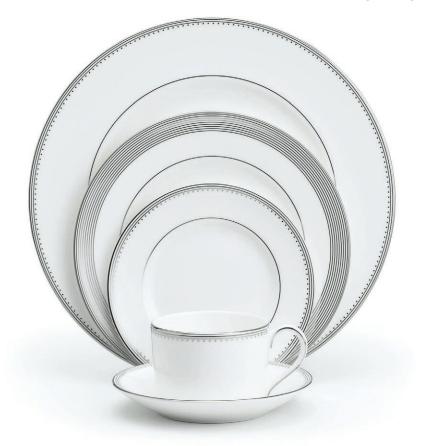

## **GROSGRAIN**

dinnerware

THE DETAILS USED TO TRIM VERA WANG'S FAMOUS GOWNS IS DEFINED IN *GROSGRAIN*. HERE, PURE WHITE CHINA GETS THE SOPHISTICATED INTERPLAY OF TWO DIFFERENT BORDER TRIMS IN RADIANT PLATINUM, WITH A WIDE BORDER OF TEXTURED GROSGRAIN RIBBON ON SOME PIECES AND A NARROW WISP OF EDGING ON OTHERS.