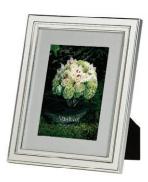

blanc sur blanc

VERA WANG BLANC SUR BLANC FRAMES HAVE A STYLISH EMBOSSED GEOMETRIC DESIGN.

hammered

HAMMERED FRAMES FEATURE
AN ORGANIC TEXTURE ADDING A NATURAL
ELEMENT TO ANY HOME DECOR.