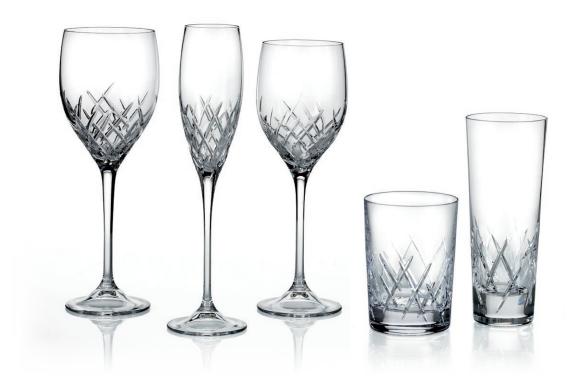

# VERA LACE

dinnerware

DRAWING INSPIRATION FROM THE ELEGANT LACEWORK FEATURED ON HER GOWNS, VERA WANG HAS DESIGNED THE **VERA LACE** COLLECTION WITH DELICATE DETAILS, FINISHING THE WHITE FINE BONE CHINA WITH A PLATINUM EDGE.