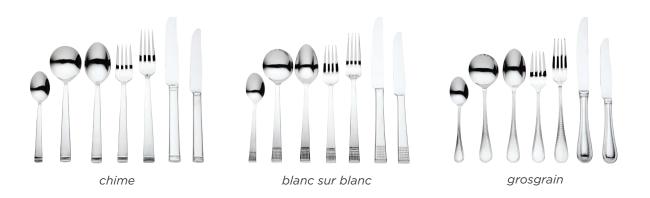

## **GROSGRAIN**

dinnerware

THE DETAILS USED TO TRIM VERA WANG'S FAMOUS GOWNS IS DEFINED IN *GROSGRAIN*. HERE, PURE WHITE CHINA GETS THE SOPHISTICATED INTERPLAY OF TWO DIFFERENT BORDER TRIMS IN RADIANT PLATINUM, WITH A WIDE BORDER OF TEXTURED GROSGRAIN RIBBON ON SOME PIECES AND A NARROW WISP OF EDGING ON OTHERS.

## **BLANC SUR BLANC**

dinnerware

COMBINING THE SIMPLICITY OF PURE WHITE WITH A FINELY TEXTURED MATTE BORDER, **BLANC SUR BLANC** OFFERS A GENTLE TONAL CONTRAST WHILST THE PLATINUM EDGING ADDS A SUBTLE TOUCH

# **GROSGRAIN SILVER**giftware

INSPIRED BY THE SUBTLE ROMANTIC TOUCHES THAT VERA WANG
USES TO TRIM HER WORLD-FAMOUS BRIDAL GOWNS, THE *GROSGRAIN* COLLECTION
IS CHARACTERISED BY ELEGANT BEADING AND REEDING DESIGN DETAILS.

### **FRAMES**

flirt

VERA WANG FLIRT FRAMES FEATURE
A SCALLOPED LACE BORDER ADDING BEAUTY
TO ANY PHOTOGRAPH.

chime

THE CHIME COLLECTION BY VERA WANG IS CHARACTERISED BY SIMPLICITY AND GRACE AND FEATURES A GROSGRAIN FABRIC MOUNT.