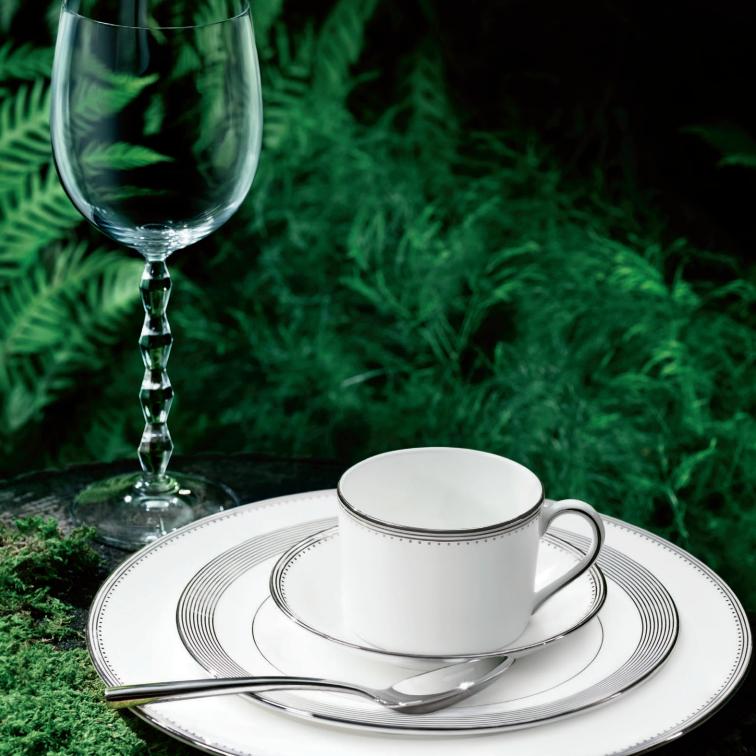

## **GROSGRAIN**

dinnerware

THE DETAILS USED TO TRIM VERA WANG'S FAMOUS GOWNS IS DEFINED IN *GROSGRAIN*. HERE, PURE WHITE CHINA GETS THE SOPHISTICATED INTERPLAY OF TWO DIFFERENT BORDER TRIMS IN RADIANT PLATINUM, WITH A WIDE BORDER OF TEXTURED GROSGRAIN RIBBON ON SOME PIECES AND A NARROW WISP OF EDGING ON OTHERS.