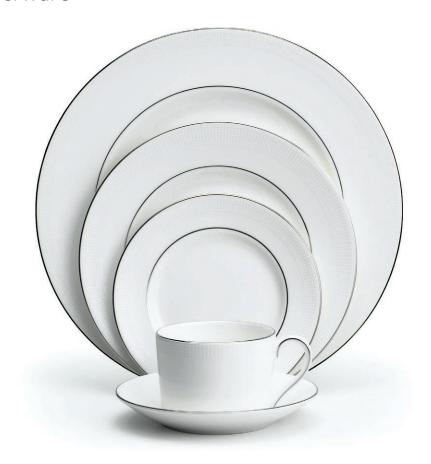

## **BLANC SUR BLANC**

dinnerware

COMBINING THE SIMPLICITY OF PURE WHITE WITH A FINELY TEXTURED MATTE BORDER, **BLANC SUR BLANC** OFFERS A GENTLE TONAL CONTRAST WHILST THE PLATINUM EDGING ADDS A SUBTLE TOUCH

OF SOPHISTICATION.