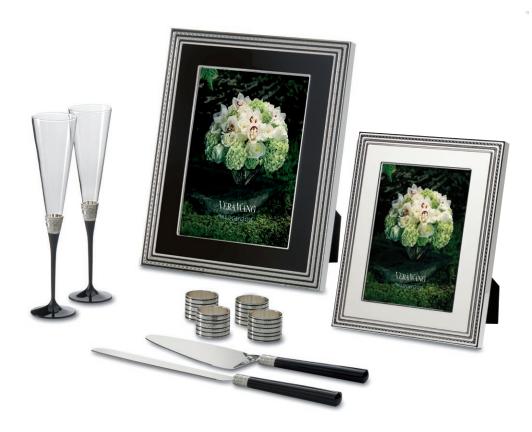

# **GROSGRAIN SILVER**giftware

INSPIRED BY THE SUBTLE ROMANTIC TOUCHES THAT VERA WANG
USES TO TRIM HER WORLD-FAMOUS BRIDAL GOWNS, THE *GROSGRAIN* COLLECTION
IS CHARACTERISED BY ELEGANT BEADING AND REEDING DESIGN DETAILS.