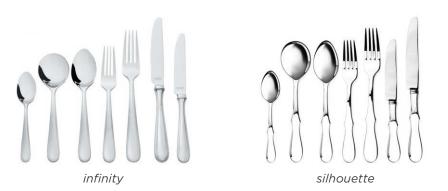

# **INFINITY** dinnerware

VERA WANG ADOPTS THE INFINITY SYMBOL

AS A REMINDER OF LOVE'S ENDURANCE. WHITE FINE CHINA
IS FINISHED WITH PLATINUM DETAIL.

AVAILABLE FEBRUARY 2014.

### **CUTLERY**

A MODERN INTERPRETATION OF CLASSIC ELEGANCE, THE CUTLERY COLLECTIONS BY

VERA WANG ARE CHARACTERISED BY **SIMPLICITY AND GRACE**. MADE FROM STAINLESS STEEL AND

FEATURING A SUBSTANTIAL FEEL TO EACH PIECE.