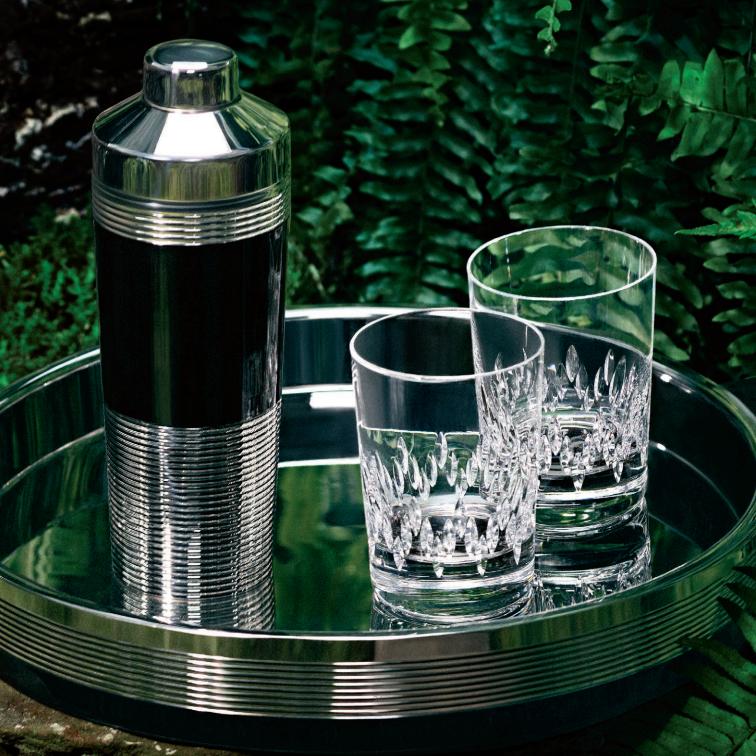

# **DEBONAIR** *barware*

WITH A GLAMOROUS TAKE ON COCKTAIL HOUR, VERA WANG **DEBONAIR**OFFERS SLEEK, DECO-INSPIRED BARWARE AND GIFTS COMBINING TEXTURED STAINLESS STEEL
AND SLICK BLACK ENAMEL.