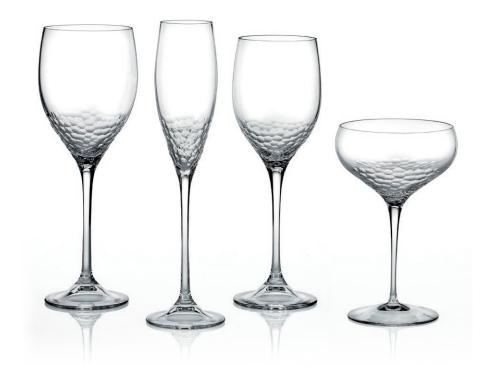

## **DUCHESSE**

crystal

LUXURY MEETS TRADITION WITH THE **DUCHESSE** COLLECTION BY VERA WANG;
A CLASSIC, ELEGANT CRYSTAL WITH THE MINIMUM OF DECORATION;
A SIMPLE, BUT POWERFUL DESIGN THAT ADDS JUST A TOUCH OF SPARKLE.

## **DUCHESSE ENCORE**

crystal

LUXURY MEETS SOPHISTICATION WITH THE **DUCHESSE ENCORE**COLLECTION BY VERA WANG; A SLIGHTLY BOLDER CONTEMPORARY
TAKE ON THE CLASSIC DUCHESSE PATTERN.