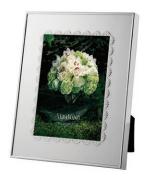

### **FRAMES**

flirt

VERA WANG FLIRT FRAMES FEATURE
A SCALLOPED LACE BORDER ADDING BEAUTY
TO ANY PHOTOGRAPH.

chime

THE CHIME COLLECTION BY VERA WANG IS CHARACTERISED BY SIMPLICITY AND GRACE AND FEATURES A GROSGRAIN FABRIC MOUNT.