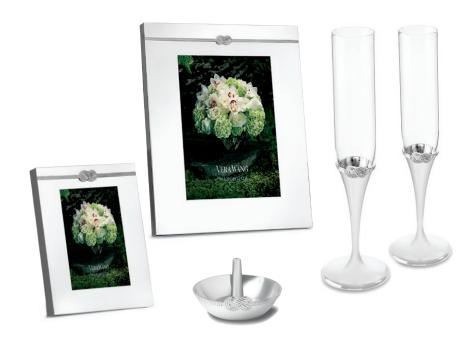

### **INFINITY SILVER**

giftware

VERA WANG ADOPTS THE INFINITY SYMBOL AS A REMINDER OF LOVE'S ENDURANCE, AS A RAISED DECORATION ON VERA  $\it INFINITY$  GIFTWARE.