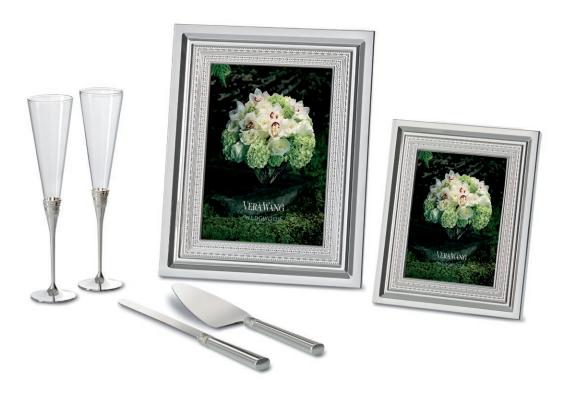

### **FRAMES**

flirt

VERA WANG FLIRT FRAMES FEATURE
A SCALLOPED LACE BORDER ADDING BEAUTY
TO ANY PHOTOGRAPH.

chime

THE CHIME COLLECTION BY VERA WANG IS CHARACTERISED BY SIMPLICITY AND GRACE AND FEATURES A GROSGRAIN FABRIC MOUNT.

blanc sur blanc

VERA WANG BLANC SUR BLANC FRAMES HAVE A STYLISH EMBOSSED GEOMETRIC DESIGN.

hammered

HAMMERED FRAMES FEATURE
AN ORGANIC TEXTURE ADDING A NATURAL
ELEMENT TO ANY HOME DECOR.