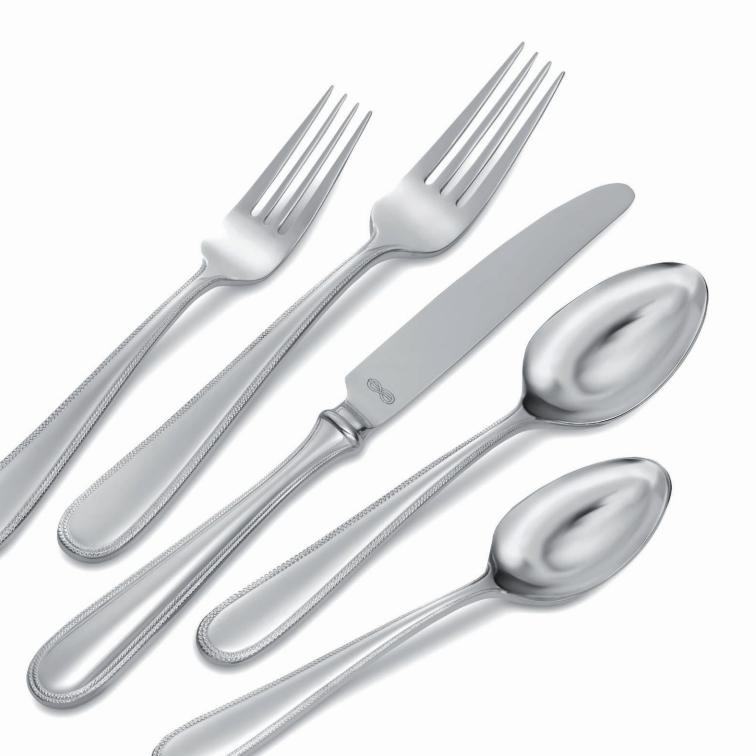

### **CUTLERY**

A MODERN INTERPRETATION OF CLASSIC ELEGANCE, THE CUTLERY COLLECTIONS BY

VERA WANG ARE CHARACTERISED BY **SIMPLICITY AND GRACE**. MADE FROM STAINLESS STEEL AND

FEATURING A SUBSTANTIAL FEEL TO EACH PIECE.