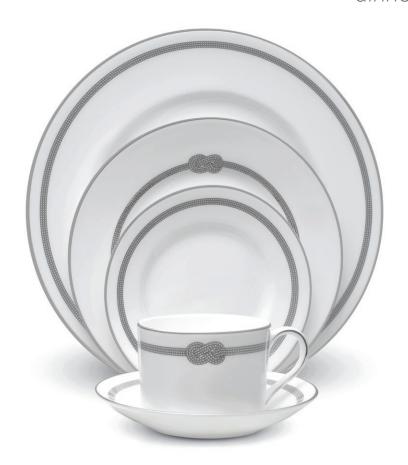

# crystal

A COLLECTION OF CRYSTAL STEMWARE AND GIFTWARE WITH
DIAMOND AND LINEAR CUTS. **PEPLUM** IS INSPIRED BY THE BOLD AND CLASSIC
VERA WANG READY TO WEAR COLLECTION.

AVAILABLE MARCH 2014

A DESIGN THAT EXEMPLIFIES THE FEMININITY OF
A BRIDE AS WELL AS IT'S DESIGNER. *LOVE KNOTS* FEATURES
VERA WANG'S ICONIC BOW MOTIF.