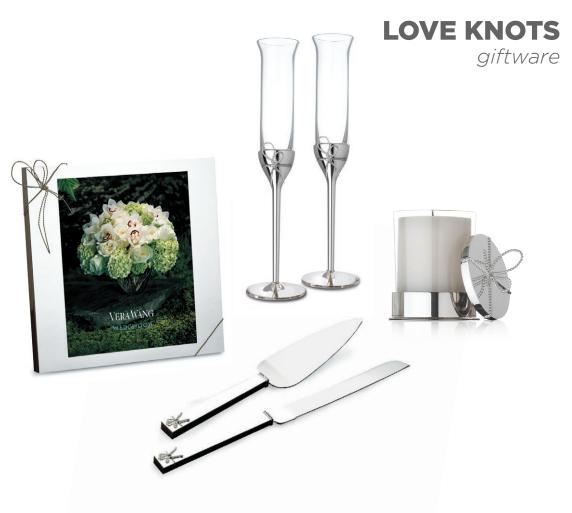

# crystal

A COLLECTION OF CRYSTAL STEMWARE AND GIFTWARE WITH
DIAMOND AND LINEAR CUTS. **PEPLUM** IS INSPIRED BY THE BOLD AND CLASSIC
VERA WANG READY TO WEAR COLLECTION.

AVAILABLE MARCH 2014

A DESIGN THAT EXEMPLIFIES THE FEMININITY OF
A BRIDE AS WELL AS IT'S DESIGNER. *LOVE KNOTS* FEATURES
VERA WANG'S ICONIC BOW MOTIF.