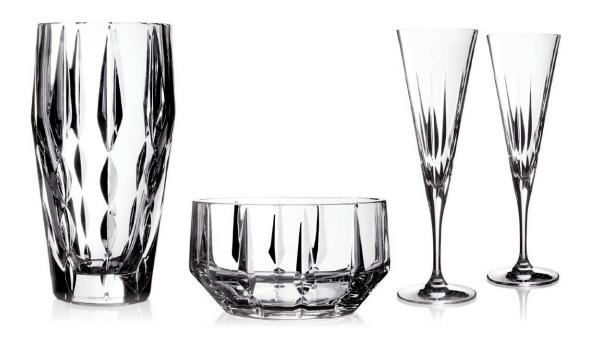

# **SEQUIN**

# crystal

A LUXURIOUS SEQUIN EFFECT IS CREATED

BY OCTAGONAL CUTS ON

VERA WANG'S **SEQUIN** STEMWARE.

# **SEQUIN CRYSTAL**

giftware

OCTAGONAL CUTS CREATE A HEAVENLY

GALAXY OF CRYSTAL REFRACTION ON VERA WANG'S

SEQUIN GIFTWARE.

## **VASES & BOWLS**

crystal

CHARACTERISED BY CLEAN, UNIQUE SHAPES AND TALL, FLUID LINES, THE *CRYSTAL GIFTS*COLLECTION BY VERA WANG IS THE EPITOME OF TIMELESS ELEGANCE.